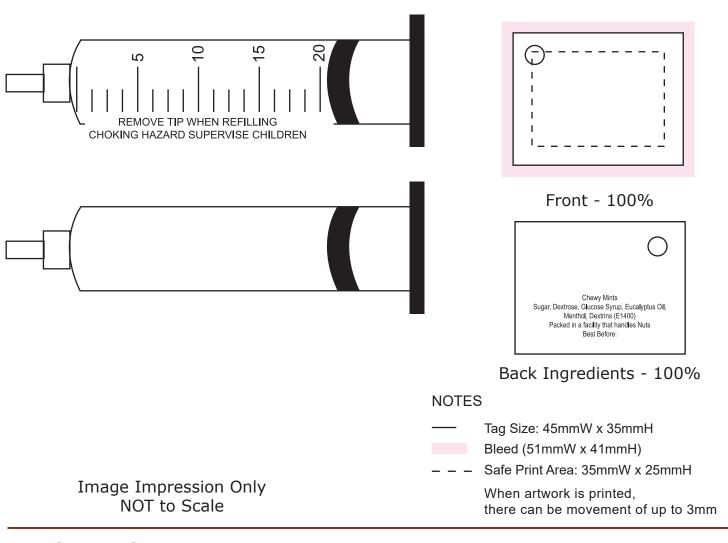

## Product Code : CC080C

2

Signature

| Description<br>Order#<br>Company Name<br>Contact<br>Mint Type<br>Tag Size<br>Drill Hole                                                                                                                                                                                                                                                                                                          | :<br>:<br>: CHI | mmW x 35mmH                                                     | er band |
|--------------------------------------------------------------------------------------------------------------------------------------------------------------------------------------------------------------------------------------------------------------------------------------------------------------------------------------------------------------------------------------------------|-----------------|-----------------------------------------------------------------|---------|
| Print Colour                                                                                                                                                                                                                                                                                                                                                                                     | :               | Customer must provide PMS Colour print guid                     | le      |
| Quantity                                                                                                                                                                                                                                                                                                                                                                                         |                 |                                                                 |         |
| Delivery Date                                                                                                                                                                                                                                                                                                                                                                                    | :               |                                                                 |         |
| Please note: Stickers are printed digitally, please provide PMS colours if a close match is crucial<br>and please inform us of this when ordering. If PMS colours are not provided we will print directly<br>from the file and resulting print will be taken as correct. Not all PMS colours can be matched.<br>Exact PMS colour match is NOT guaranteed. It is highly recommended that editable |                 |                                                                 |         |
|                                                                                                                                                                                                                                                                                                                                                                                                  |                 | out this we cannot be held responsible for colour discrepancies |         |
| I HAVE CHECKED THIS ARTWORK & AUTHORISE THIS ORDER TO PROCEED                                                                                                                                                                                                                                                                                                                                    |                 |                                                                 |         |
| Name                                                                                                                                                                                                                                                                                                                                                                                             | :               | Office Use Only                                                 |         |
| Company                                                                                                                                                                                                                                                                                                                                                                                          | :               | Proof # :                                                       |         |
| Date                                                                                                                                                                                                                                                                                                                                                                                             | :               | Date :                                                          |         |